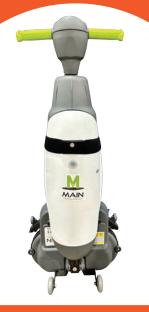

# MAIN **M3 MICRO SCRUBBER**

#### **TECHNICAL SPECIFICATIONS**

• Weight: 50 lbs

• Machine Type: Walk behind

• Application: Indoor

• Estimated Coverage: Up to 10,000 sq ft/hr

• Pad RPMs: Up to 350 rpm

• Cleaning Path: 16" (2x 8" pads)

• Squeegee Width: 18" • **Head Type:** Disk

• Main Down Pressure: 13 lbs

• Brush Pressure: 13 lbs • Recovery Tank: 2 gallons • Solution Tank: 1/2 gallon

• Sound Level: As low as 65 dBA

#### **FEATURES**

- Functional design allows hard-to-reach places to be scrubbed squeaky clean
- Double, counter-rotating brushes for a thorough and efficient cleaning
- Easy-to-use control panel with a gravity centralized handle design
- 360 degree maneuverability
- Clean water tank is seperate from waste water
- Ability to store the mop upright with ease

### **POWER**

• Power Source: Battery

• Estimated Run Time: Up to 60 minutes

• Full Charge Time: 2 hours

8" RUNSHINE CLEANING PAD

403038

PAD DRIVER

DRSEN08R