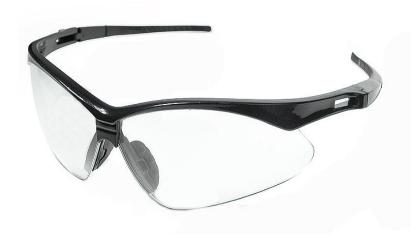

## Product Information:

RE50-AF by Seattle Glove, is a black polycarbonate with clear lens safety glass.

- 99.9% UVA, UVB Protection
- Hard Coat
- Anti-Fog lens
- Light weight design for comfort
- Distortion free lens
- Polycarbonate lens provides 10X more impact resistance than plastic
- Anti-scratch
- Safety Glass meets ANSI Z87.1+ Standards.
- Soft and lightweight temples
- Soft rubber nose pieces for comfort
- Available in Clear, Anti-Fog(hard coating), Amber Color, Smoke, Indoor/Outdoor

## Applications:

Used for general manufacturing and anywhere eye protection is needed.

Technical Data: Model Number: RE50-AF Material: Polycarbonate Color: Black/Clear Packaging: Case UOM: Each